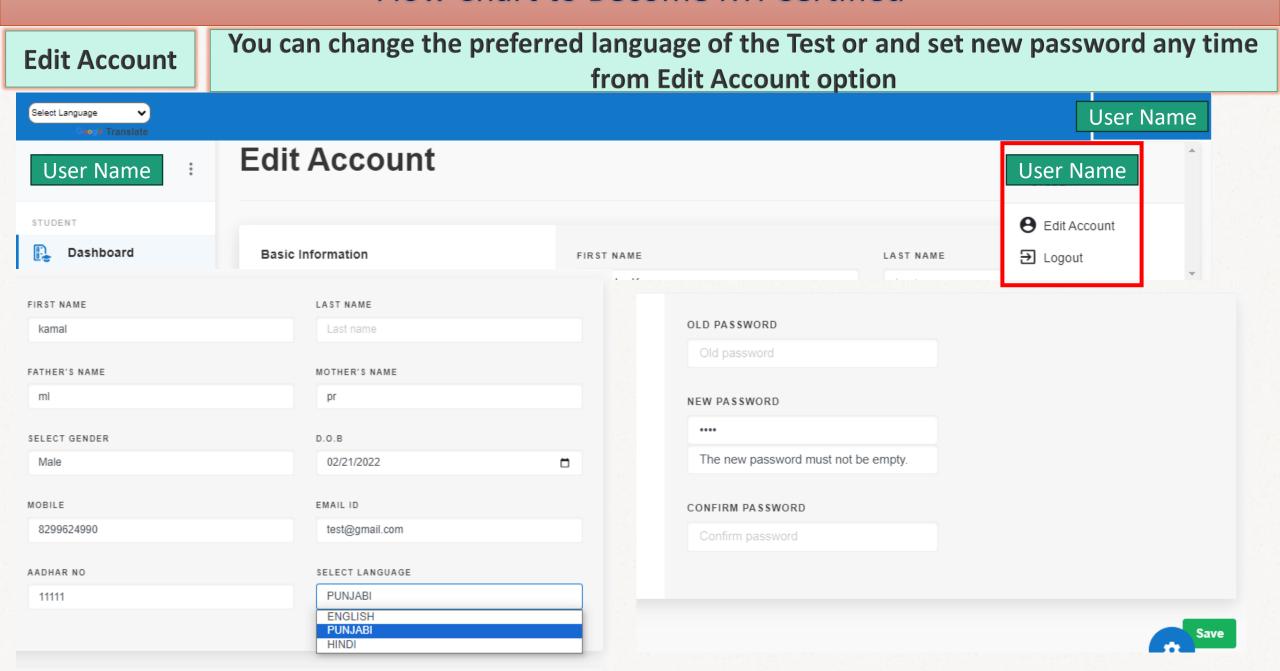

**Start Your Course from Level 1** 

Step 1

Sign Up with your details and set password for your profile

Step 2

Read User Manual and Sign In to your profile with your login details Mobile Number, Password and Captcha Required