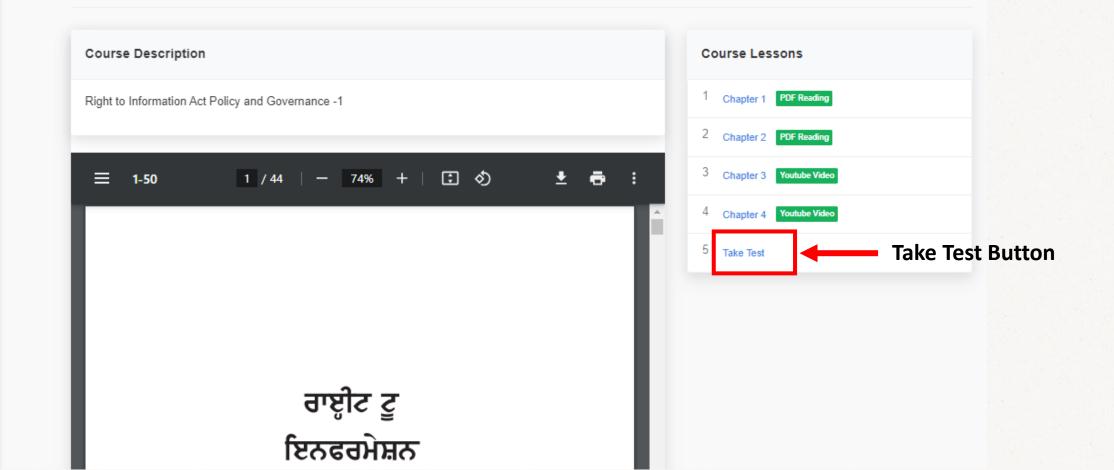

#### **General Instructions for MCQs**

Study Material

In First Step only Level One is unlocked and you have to complete it successfully to reach 2<sup>nd</sup> Level

Click the button to read all chapters given in study material

Complete All the Chapters I given in the study material before taking the test

**Press Take Test Button to Start the Test** 