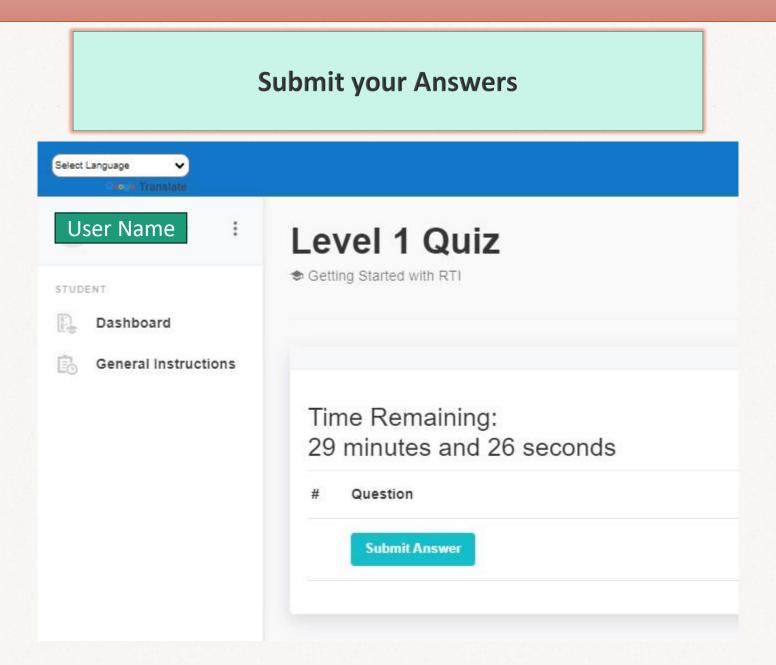

Complete All the Chapters I given in the study material before taking the test

**Press Take Test Button to Start the Test** 

#### **Getting Started with this Level 1**

Read all the instructions and tick the I have read all instruction checkbox and Proceed for Test or you can directly take test from Take Test option given in the student dashboard