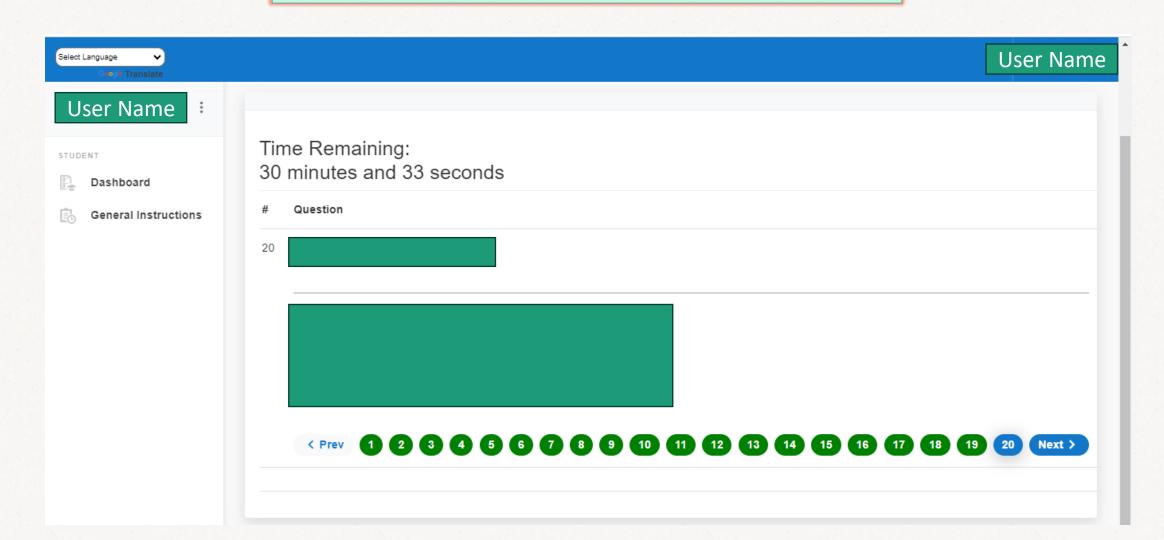

This is the actual Test window

Total 40 minutes are allotted for the test and clock shows the remaining time

Total Remaining shown in the top of the window

**Green Marked Questions: Attempted** 

**Red Marked Questions: Not Attempted** 

**Blue Marked Questions: Active** 

After attempting all the questions press next button to proceed further

Test Result of current level and quiz summary will be shown after submitting the test.

Level Two is unlocked now and go through the study material of Level Two before taking the test