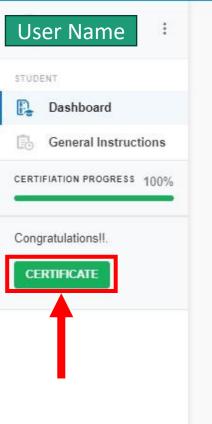

Course Progression is also raised after you successfully complete the level

After successfully completing all the levels Course Progress reached to 100%

You can now a RTI Certified and can download your Certificate by clicking the CERTIFICATE button