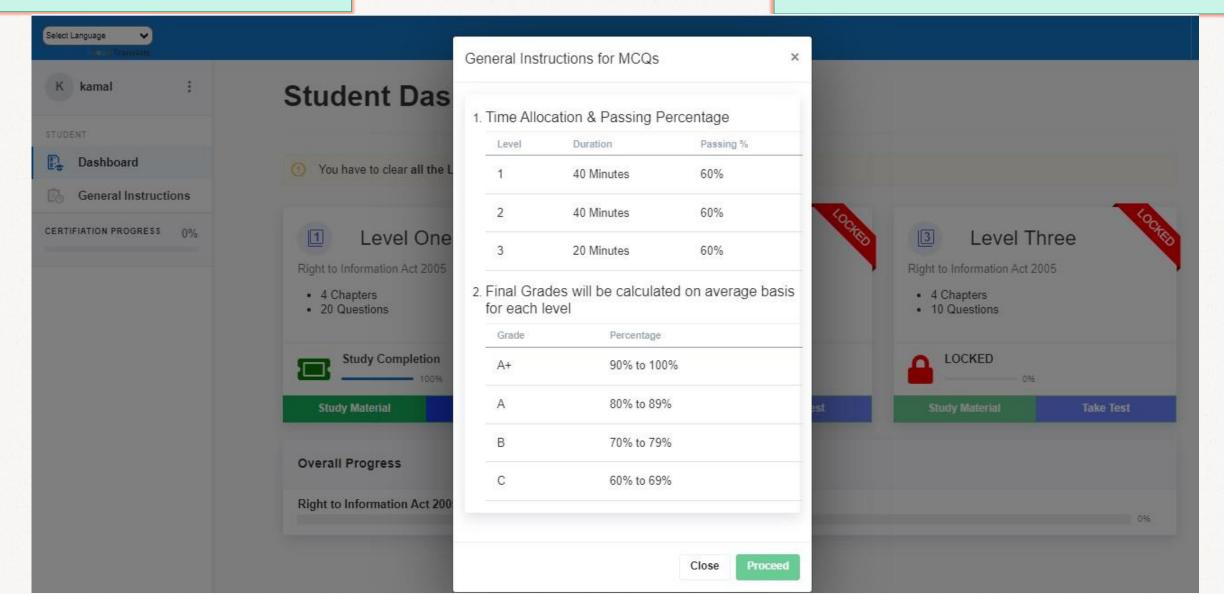

**Detailed Grading Scale:** 

| Grade | Marks Range |
|-------|-------------|
| A+    | 90-100      |
| A     | 80-89       |
| В     | 70-79       |
| С     | 60-69       |

#### Marks & Grades System

#### **General Instructions for MCQs**

Study Material

In First Step only Level One is unlocked and you have to complete it successfully to reach 2<sup>nd</sup> Level

Click the button to read all chapters given in study material