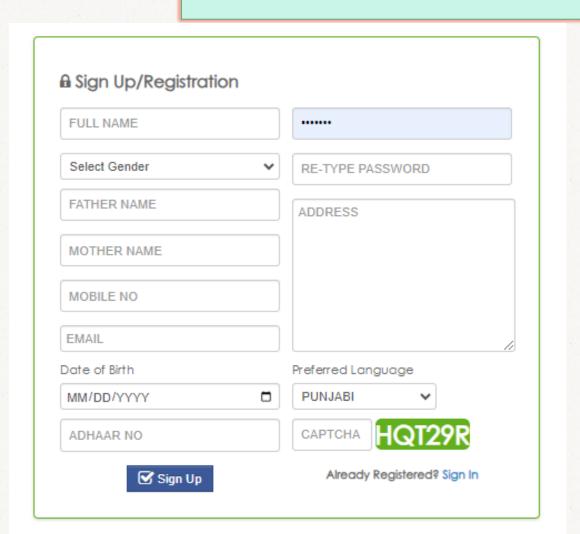

### Beginning of "RTI Learning Course"

Step 1

Step 2

Step 3

Sign up and create your profile at <a href="https://www.punjabrticertification.com">www.punjabrticertification.com</a>

Sign In with your mobile and password

**Start Your Course from Level 1** 

Step 1

Sign Up with your details and set password for your profile

Step 2

Read User Manual and Sign In to your profile with your login details Mobile Number, Password and Captcha Required