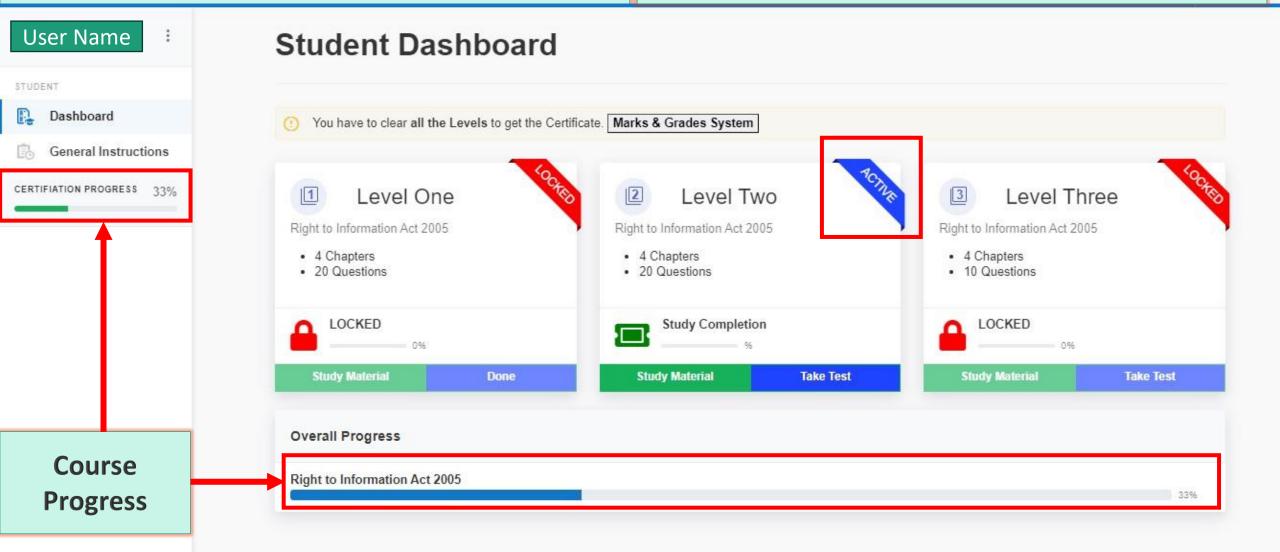

**Blue Marked Questions: Active** 

After attempting all the questions press next button to proceed further

Test Result of current level and quiz summary will be shown after submitting the test.

Level Two is unlocked now and go through the study material of Level Two before taking the test

Course Progression is also raised after you successfully complete the level

After successfully completing all the levels Course Progress reached to 100%

You can now a RTI Certified and can download your Certificate by clicking the CERTIFICATE button

#### **Student Dashboard**