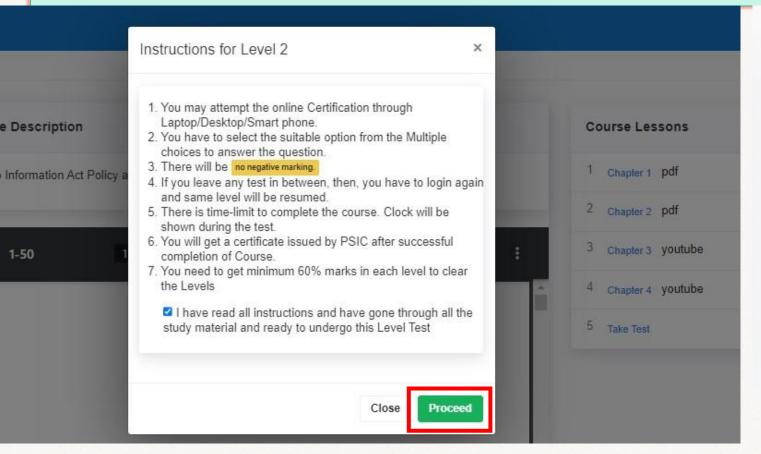

#### **Getting Started with this Level 1**

Read all the instructions and tick the I have read all instruction checkbox and Proceed for Test or you can directly take test from Take Test option given in the student dashboard