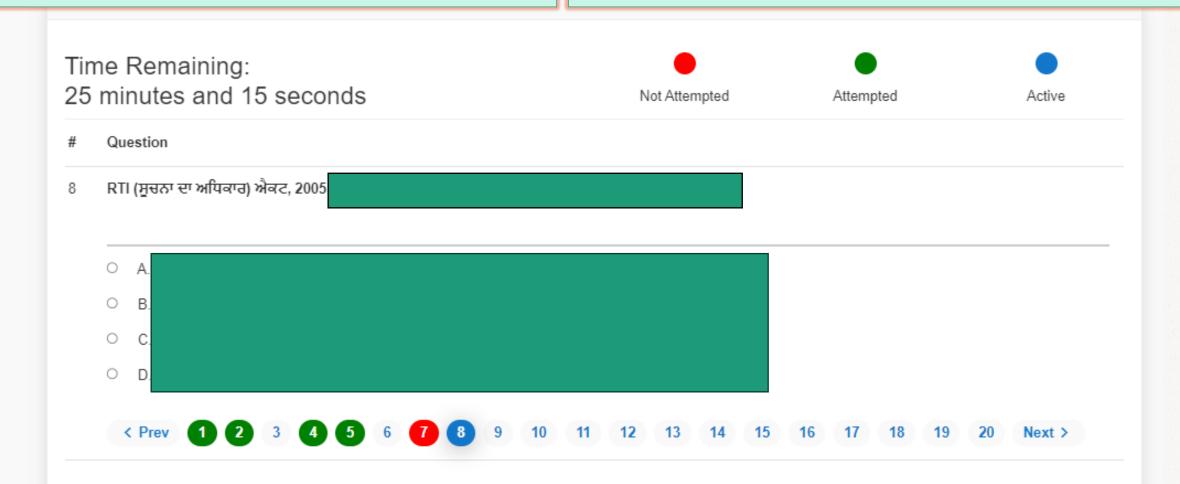

This is the actual Test window

Total 40 minutes are allotted for the test and clock shows the remaining time

Total Remaining shown in the top of the window

**Green Marked Questions: Attempted** 

**Red Marked Questions: Not Attempted** 

**Blue Marked Questions: Active** 

After attempting all the questions press next button to proceed further

Test Result of current level and quiz summary will be shown after submitting the test.

Level Two is unlocked now and go through the study material of Level Two before taking the test