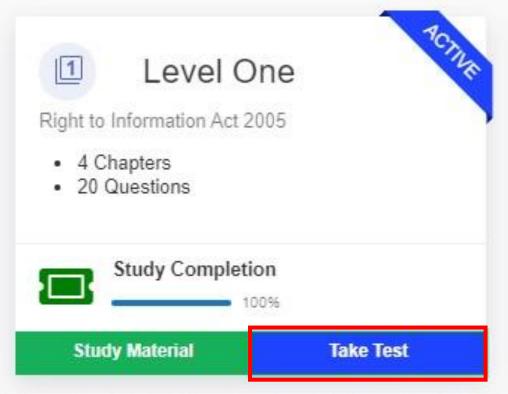

Complete All the Chapters I given in the study material before taking the test

**Press Take Test Button to Start the Test** 