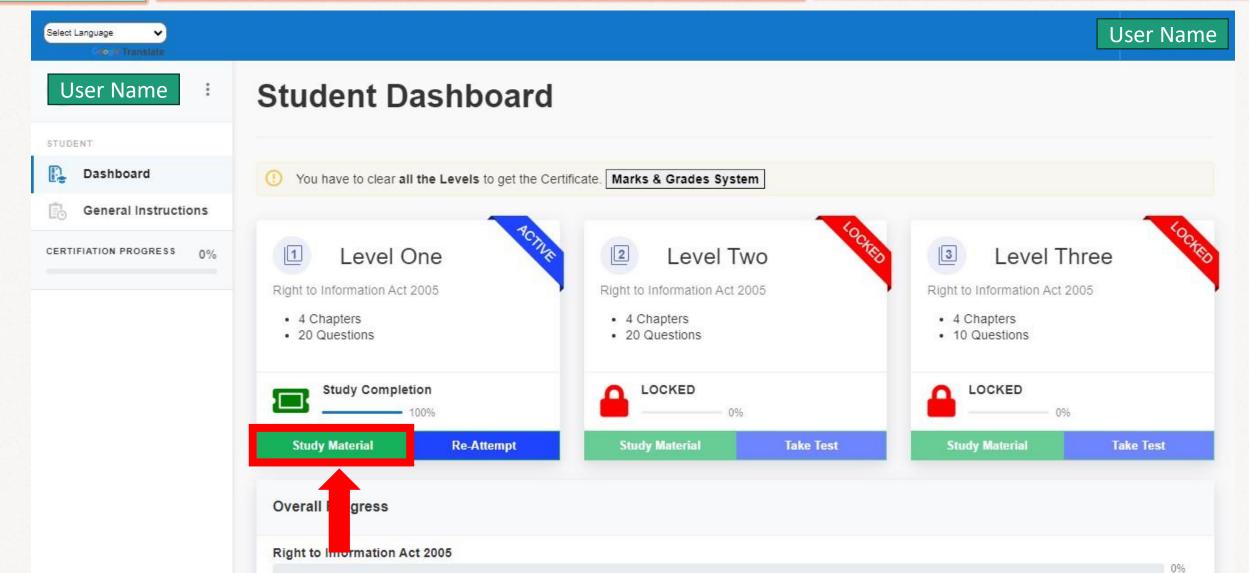

#### **General Instructions for MCQs**

Study Material

In First Step only Level One is unlocked and you have to complete it successfully to reach 2<sup>nd</sup> Level

Click the button to read all chapters given in study material

Complete All the Chapters I given in the study material before taking the test

**Press Take Test Button to Start the Test** 