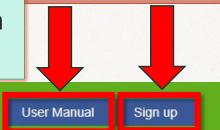

**Start Your Course from Level 1** 

Step 1

Sign Up with your details and set password for your profile

Step 2

Read User Manual and Sign In to your profile with your login details Mobile Number, Password and Captcha Required