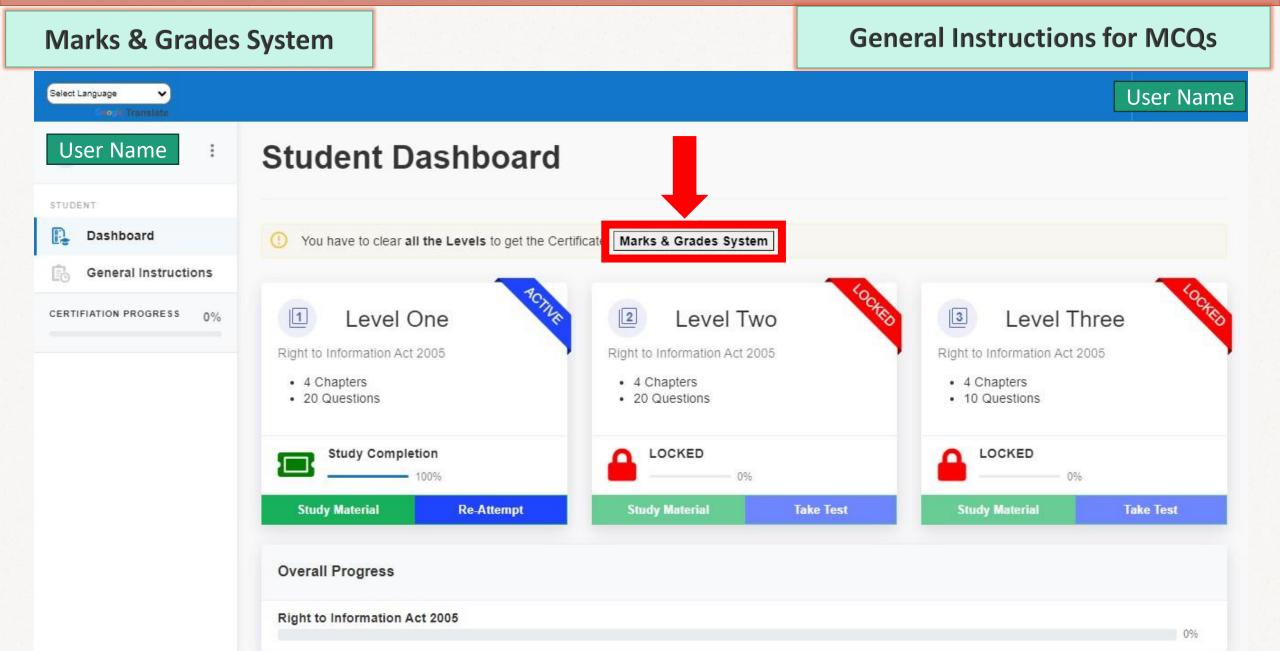

#### Marks & Grades System

#### **General Instructions for MCQs**

Study Material

In First Step only Level One is unlocked and you have to complete it successfully to reach 2<sup>nd</sup> Level

Click the button to read all chapters given in study material

#### **Student Dashboard**