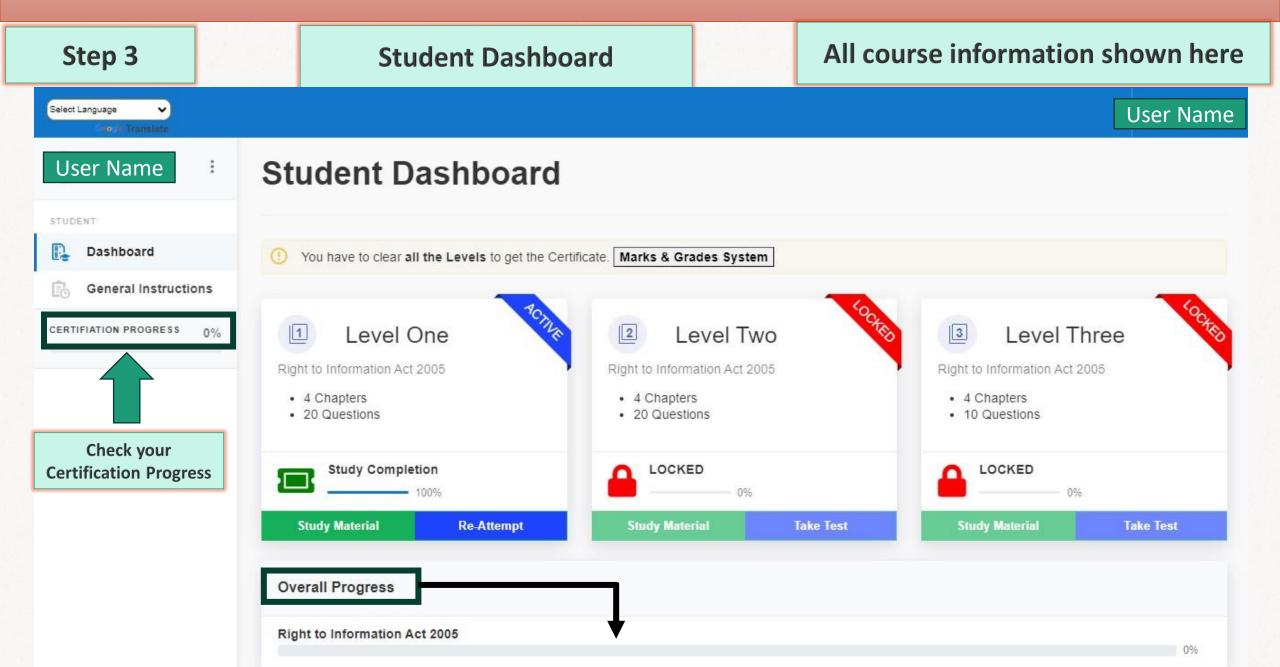

inning of "RTI Learning Course"

Step 1

Step 2

Step 3

Sign up and create your profile at <a href="https://www.punjabrticertification.com">www.punjabrticertification.com</a>

Sign In with your mobile and password

**Start Your Course from Level 1** 

Step 1

Sign Up with your details and set password for your profile



Step 2

Read User Manual and Sign In to your profile with your login details Mobile Number, Password and Captcha Required



Select Language

Translate







#### LEARN ABOUT RTI AND BECOME A RTI CERTIFIED

(A JOINT INITIATIVE OF PUNJAB STATE INFORMATION COMMISSION AND RAJIV GANDHI NATIONAL UNIVERSITY OF LAW)



| 9988553047         |        |
|--------------------|--------|
| *******            |        |
| Captcha            | Y1OEZP |
| <b>➡</b> ] Sign in |        |



#### **General Instructions about Quiz**

#### All course information shown here





#### Marks & Grades System

#### **General Instructions for MCQs**





Study Material

In First Step only Level One is unlocked and you have to complete it successfully to reach 2<sup>nd</sup> Level

Click the button to read all chapters given in study material



Complete All the Chapters I given in the study material before taking the test

**Press Take Test Button to Start the Test** 

#### **Getting Started with this Level 1**



Read all the instructions and tick the I have read all instruction checkbox and Proceed for Test or you can directly take test from Take Test option given in the student dashboard





This is the actual Test window

Total 40 minutes are allotted for the test and clock sho