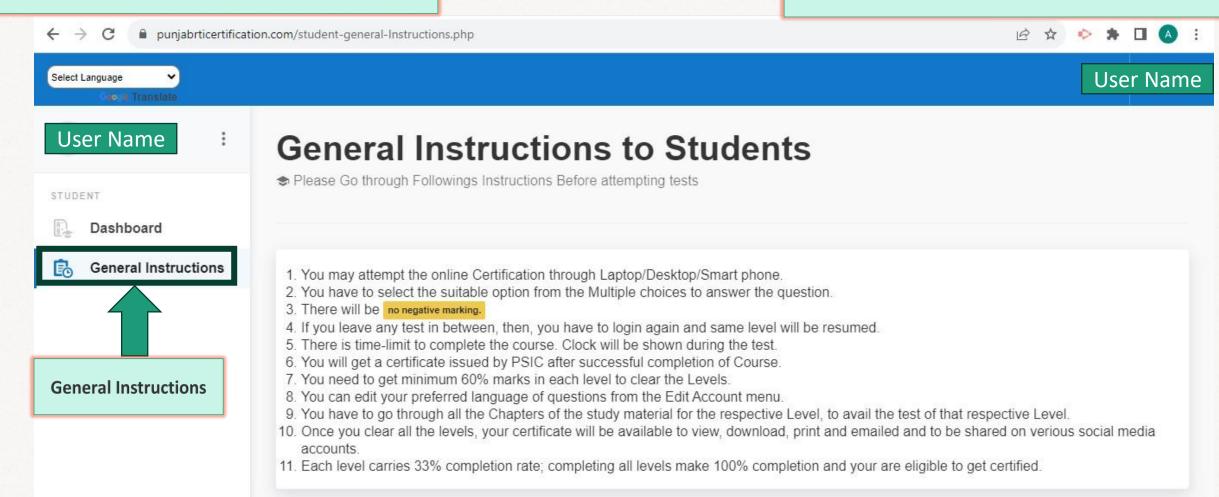

#### **RTI Course General Instructions**

#### The Course Consists three different Levels in total

- > You may attempt the online Certification through Laptop/Desktop/Smart phone.
- > You have to select the suitable option from the Multiple choices to answer the question.
- > There will be **no negative marking**.
- > If you leave any test in between, then, you will have to login again and the same level will be resumed.
- > There is time-limit to complete the course. Clock will be shown during the test only.
- > You will get a certificate issued by **PSIC** and **RGNUL** after successful completion of the course.
- ➤ It is mandatory to go through all the chapters included in study material before appearing for the test.
- > You need to get minimum 60% marks in each level to clear the Levels.
- > Next level will be unlocked only if previous level is completed successfully.
- > Overall Grading will be calculated as an average score achieved in each level.