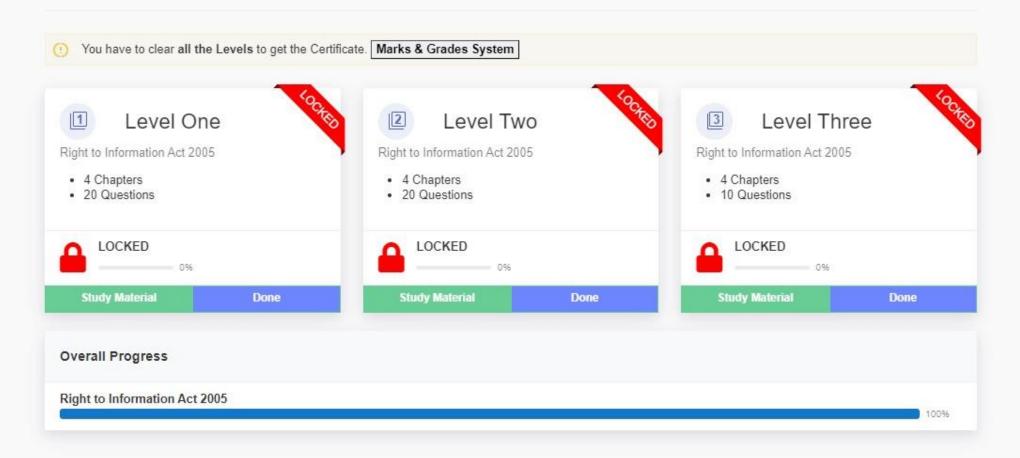

#### **General Instructions for MCQs**

Study Material

In First Step only Level One is unlocked and you have to complete it successfully to reach 2<sup>nd</sup> Level

Click the button to read all chapters given in study material

Complete All the Chapters I given in the study material before taking the test

**Press Take Test Button to Start the Test** 

#### **Student Dashboard**