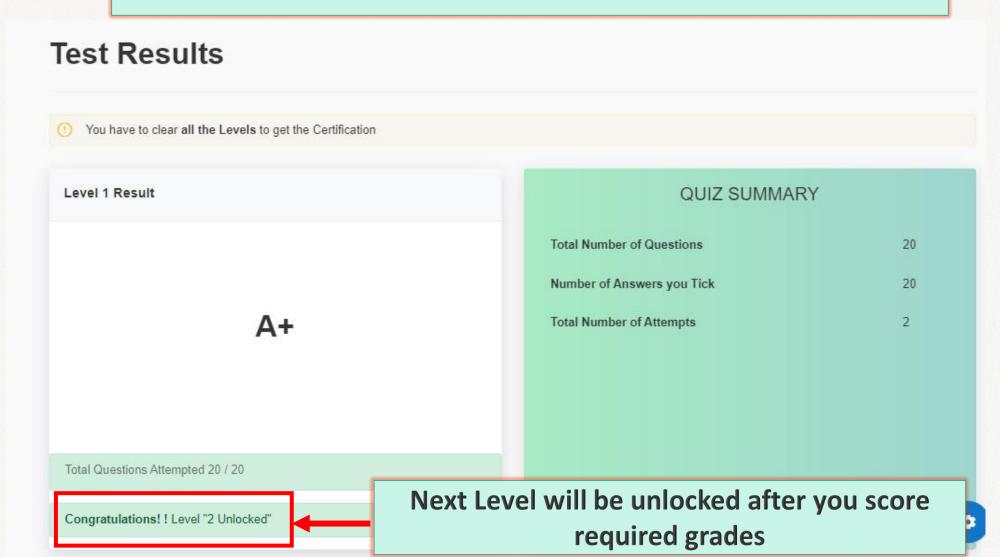

**Blue Marked Questions: Active** 

After attempting all the questions press next button to proceed further

Test Result of current level and quiz summary will be shown after submitting the test.

Level Two is unlocked now and go through the study material of Level Two before taking the test

Course Progression is also raised after you successfully complete the level

After successfully completing all the levels Course Progress reached to 100%

You can now a RTI Certified and can download your Certificate by clicking the CERTIFICATE button